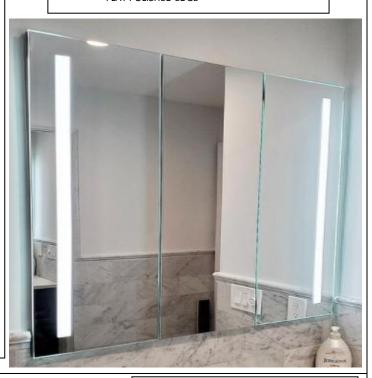

## **LED MEDICINE CABINET**

MODEL#: PHA 5740-3D (2)

# **PHAROS COLLECTION**

### **FEATURES:**

- 18 + 21 + 18 X 40" FULLY MIRRORED LED DOORS.
- FOUR ADJUSTABLE 3/8" THICK HIGH POLISHED GLASS SHELVES. BEHIND DOORS.
- INFINITELY ADJUSTABLE SHELVING WITH LOCKDOWN MECHANISM (NO HOLES IN CABINET).
- 6000K (COOL WHITE) OR 3500K (WARM WHITE).
- BRIGHTNESS: 3300 LUMENS.
- JUNCTION BOX INCLUDED.
- LEFT DOOR HINGED ON THE RIGHT, CENTER AND RIGHT DOORS HINGED ON THE LEFT AS A STANDARD.
- 165-DEGREE PROPRIETARY SOFT CLOSE HEAVY DUTY HINGES.
- FULL GASKET BEHIND DOOR.
- HIGH RESOLUTION SILVER PLATE GLASS MIRRORS FRONT, BACK OF DOOR AND BACK WALL.
- BACK WALL MIRROR FULLY SEALED.